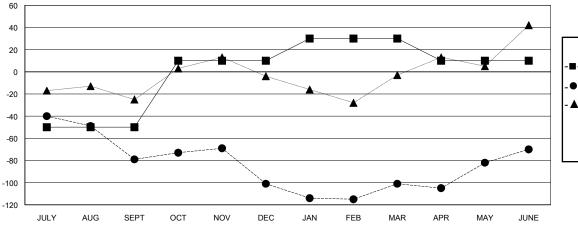

## GOALS AND ACTUAL MEMBERS CUMULATIVE

| -■- MEMBER GROWTH NET GOAL        |
|-----------------------------------|
| - ● - MEMBER GROWTH ACTUAL        |
| - ▲ - LAST YEAR MEMBERSHIP ACTUAL |
|                                   |
|                                   |
|                                   |