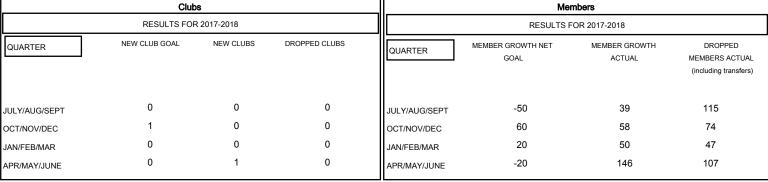

## MONTHLY MEMBERSHIP PROGRESS REPORT

District 2 A2

Results as of: 06/30/2018



## JOE AL PICONE **LOCATION TEXAS GMT CA** Clubs Members



## GOALS AND ACTUAL NEW CLUBS CUMULATIVE



## GOALS AND ACTUAL MEMBERS CUMULATIVE



| -■- MEMBER GROWTH NET GOAL        |
|-----------------------------------|
| - ● - MEMBER GROWTH ACTUAL        |
| - ▲ - LAST YEAR MEMBERSHIP ACTUAL |
|                                   |
|                                   |
|                                   |

| DROPPED CLUBS: 0 |     |
|------------------|-----|
| DROPPED MEMBERS  |     |
| DECEASED         | 21  |
| CLUB CANCELLED   | 0   |
| OTHER            | 322 |
| TOTAL            | 343 |

| 42 CLUBS OF 66 ADDED 1 OR MORE |  |
|--------------------------------|--|
| NEW MEMBERS                    |  |
|                                |  |
|                                |  |
|                                |  |

| GENDER DISTRIBUTION